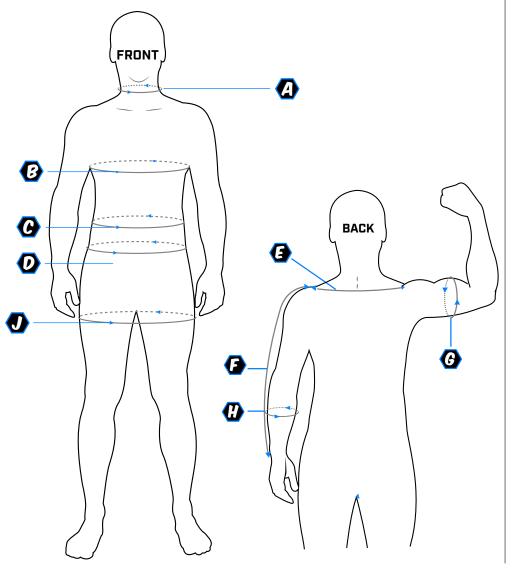

| Height:1 | ftin Weight:Ibs                                                     |
|----------|---------------------------------------------------------------------|
| A        | Neck Circumference- Measure around base of neck                     |
| В        | Chest Circumference- Around chest, arms down, deep breath           |
| C        | Stomach Circumference - Around widest part of stomach               |
| D        | Waist Circumference- Feet together, around waist at widest part     |
| E        | Shoulder tip to shoulder tip- Across shoulders                      |
| F        | Shoulder tip to wrist- Tip of shoulder to wrist bone. Straight Arm. |
| G        | Bicep- Around the bicep flexed                                      |
| н        | Forearm- Around the forearm                                         |
| I        | Jacket Front - From collar bone to waist line                       |
| J        | Hips - Measure around your hips                                     |
|          |                                                                     |